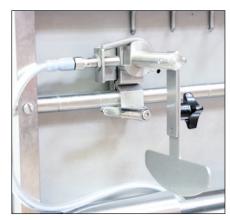

The TCV1590 can be coupled with all conventional stuffers. The size of the portion is determined either by the stuffer, using the clipping pulse, or by the length stop on the clipper.

Portioning possible with length stop