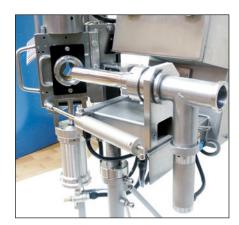

lear sectional view is provided during stuffing. In order to keep the closed casing end clean, and to prevent sausage meat seeping out of the stuffing tube when changing the casing, a pneumatic return pump is installed between the stuffer and the stuffing tube. After the end of a clipping process, this pump pulls the surplus product into a storage tank, and inserts it again at the start of the next operation. Its capacity is 80 cm<sup>3</sup>. When processing products which tend to smear, it is possible to replace the return pump with a so-called raw sausage support.

The TCV1590 can be coupled with all conventional stuffers. The size of the portion is determined either by the stuffer, using the clipping pulse, or by the length stop on the clipper.



Portioning possible with length stop



Pneumatic return pump

## **Technical Data**

| Standard Features    | TCV1590           | TCV1590   | TCV1590   | TCV1590   |
|----------------------|-------------------|-----------|-----------|-----------|
|                      | E210              | E410      | E510      | G400      |
| Air Pressure         | 6 bar             |           |           |           |
| Air Consumption      | 9 Liter           |           |           |           |
| Calibre              | 40–100 mm         | 50–150 mm | 50–150 mm | 50–150 mm |
| Clip Series          | E200-E240         | E410-E430 | E510-E540 | 370–425   |
| Weight               | 130 kg            |           |           |           |
| Dimensions L x W x H | 1000 x 700 x 1800 |           |           |           |
| LpA [dB(A)]