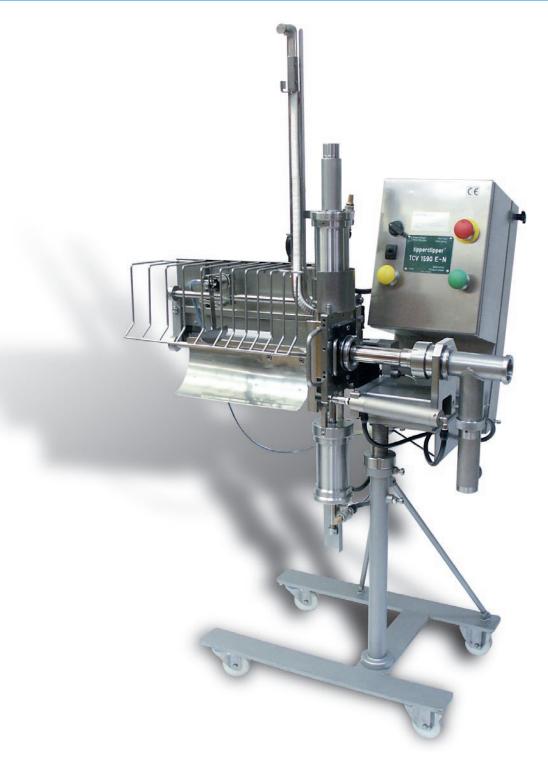

TCV1590

Robust, Dependable.

Т

## TCV1590 Automatic Single Clipper

TCV1590 is an electronically controlled Single Clipper for process ing ready-made casing sections. Among the special features are its speed and an especially long-lasting, solid construction.

As a result of the short stuffing tube, a clear sectional view is provided during stuffing. In order to keep the closed casing end clean, and to prevent sausage meat seeping out of the stuffing tube when changing the casing, a pneumatic return pump is installed between the stuffer and the stuffing tube. After the end of a clipping process, this pump pulls the surplus product into a storage tank, and inserts it again at the start of the next operation. Its capacity is 80 cm<sup>3</sup>. When processing products which tend to smear, it is possible to replace the return pump with a so-called raw sausage support.

The TCV1590 can be coupled with all conventional stuffers. The size of the portion is determined either by the stuffer, using the clipping pulse, or by the length stop on the clipper.

Portioning possible with length stop